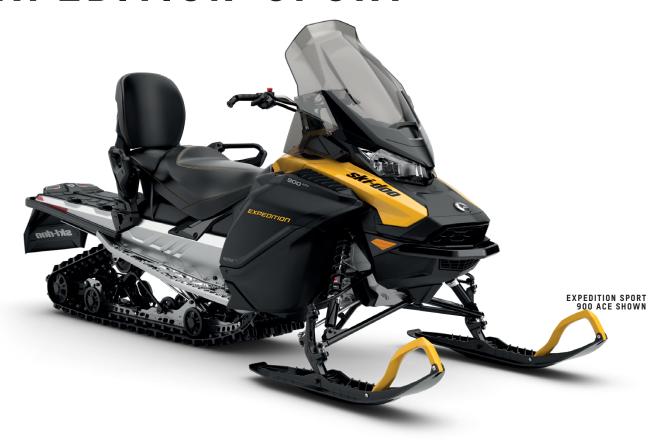

## **EXPEDITION° SPORT**

| ROTAX ENGINE                    | 900 ACE                     |
|---------------------------------|-----------------------------|
| Engine details                  | Liquid-cooled,              |
|                                 | four-stroke D.O.H.C.,       |
|                                 | dry sump                    |
| Cylinders - Displacement        | 3 - 899 cc                  |
| Bore – Stroke (mm)              | 73 – 69.7                   |
| Carburation                     | EFI                         |
| Fuel type – Octane              | Unleaded – 95               |
| Fuel tank (L/US gal)            | 36/9.5                      |
| Oil tank capacity (L/qt)        | 3.3/3.5                     |
| POWERTRAIN                      |                             |
| Drive clutch                    | pDrive                      |
| Driven clutch                   | QRS                         |
| Drive sprocket pitch [mm/in.]   | 73/2.86                     |
| DRY WEIGHT                      |                             |
| Dry weight (kg/lb)              | 250/552                     |
| DIMENSIONS                      |                             |
| Vehicle overall length (mm/in.) | 3,309/130.3                 |
| Vehicle overall width (mm/in.)  | 1,140 to 1,180/44.9 to 46.5 |
| Vehicle overall height (mm/in.) | 1,513/59.6                  |
| Ski stance (mm/in.)             | 1,000/39 (adjustable)       |
| Available Tracks (in.)          | Charger:                    |
| (Length x Width x Profile)      | 154 x 16 x 1.5              |

| Black / Neo Yellow                          |                                                 |
|---------------------------------------------|-------------------------------------------------|
| SUSPENSION                                  |                                                 |
| Front suspension                            | RAS X                                           |
| Front shock                                 | Motion Control                                  |
| Front suspension travel (mm/in.)            | 210/8.3                                         |
| Rear suspension                             | SC-5U                                           |
| Center shock                                | Motion Control                                  |
| Rear shock                                  | KYB† 36                                         |
| Rear suspension travel (mm/in.)             | 239/9.4                                         |
| Platform<br>Headlights                      | REV® Gen4<br>Halogen                            |
|                                             | 1127 00111                                      |
| Skis                                        | Pilot DS 2                                      |
| Seating                                     | Trail wide 2-up Seat<br>LinQ Passenger Backrest |
| Handlebar                                   | Standard with J-hooks                           |
| Riser block height (mm/in.)                 | 145/5.7                                         |
| Starter                                     | Electric                                        |
| Reverse                                     | Mechanical                                      |
| Air radiator                                | Fan                                             |
|                                             | D 1                                             |
| Brake system                                | Brembo                                          |
| Brake system<br>Heated throttle lever/grips | Standard (driver only)                          |
| ,                                           | 5.011.50                                        |
| Heated throttle lever/grips                 | Standard (driver only)                          |
| Heated throttle lever/grips<br>Gauge type   | Standard (driver only)<br>4.5 in. digital       |